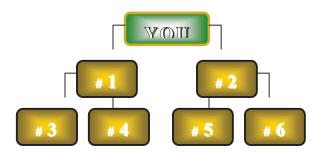

**System G** consists of a **TOTAL OF ONLY SIX POSITIONS** two on your first (1 and 2) and four on your second level (3, 4, 5, and 6). The pledges on your first level go to the person directly above you, **The Second Level Is Your Beneficiary Level** and those four pledges go to you.

**The Simple Explanation** to complete your System G is this; **INVITE TWO WHO INVITE TWO**. The two participants you invite will complete your first level and the two participants they each invite completes your second level. **This completes your matrix.** 