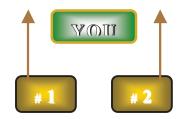

## INVITE AND ENROLL TWO

The pledges from your first two enrollees go to the person **DIRECTLY ABOVE** you and complete your first level.

**IMPORTANT NOTE:** The more people you personally enroll **THE MORE** 

## THEY EACH INVITE ENROLL TWO

The four pledges from the people your enrollees enroll **GO TO YOU!** Completing your matrix.

**IMPORTANT NOTE:** 100% of ALL pledges go to the participants!