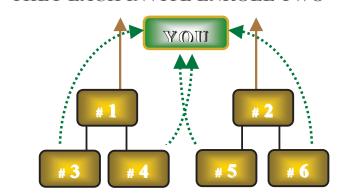

# YOU ARE AUTOMATICALLY REENTERED TO RECEIVE AGAIN and AGAIN!

With out having any additional requirements!

Each time you complete a matrix you will be **Automatically Reentered** to receive again and again in your enroller's current matrix.